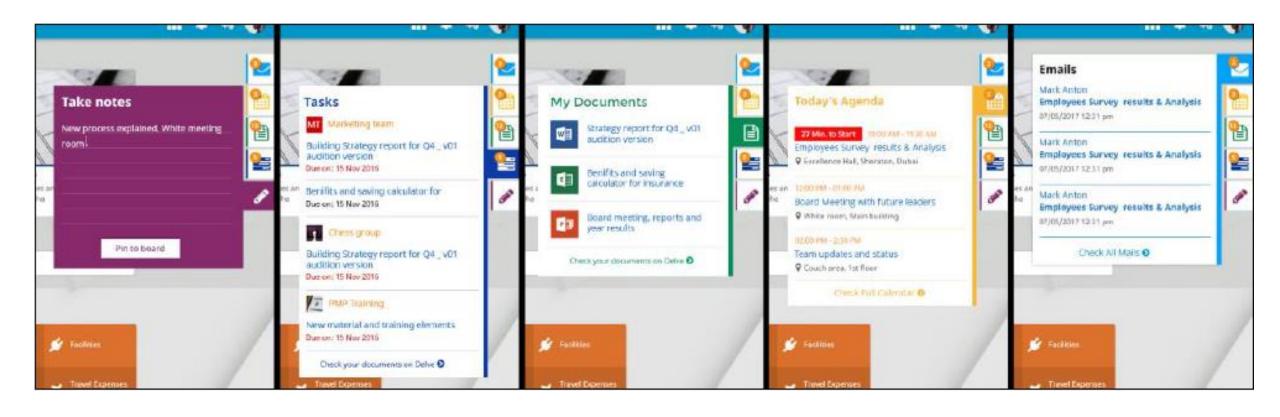

# **Introducing ITWORX HUB**

The Modern Productivity Platform

### Welcome to ITWORX HUB – The Perfect add-on to Office365

IN CRAIN

Events

Groups Departments

People

#### Featured News

Microsoft profit rises on shift to cloud ...

26 JUL. 2017

Microsoft on Thursday reported that its qu...

Tech giants bolster collaborative fight ...

28 JUN. 2017

Four of the biggest companies in tech are boosting efforts t...

Inside Apple: How the iPhone almost n...

28 JUN 2017

The original iPhone's development was an epic undertaking cl...

28 JUN 2017

Companies across the globe are reporting that they have been st ...

#### Announcements 0

ITWORX unlocks the power of Big Data with solutions on top of ArcGIS at Esri MENA "User Conference" in Jordan from 7-10 Nov. The Esri Middle East and North Africa User Conference (MEN...

#### My Feed

Carlos Grilo

Customer Call Center Manager

Sales Operations