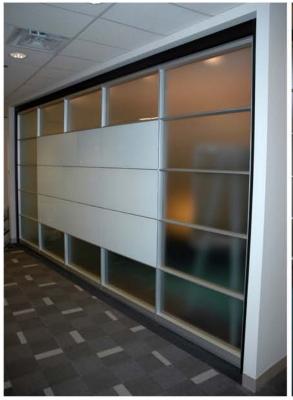

## FRESHDIRT

Products include
Modular Solid Walls,
Modular Glass Walls,
Stick-built Walls, and
Slim-line Barn Doors.
Finishes used clear
anodized aluminum,
clear tempered glass,
and fabric. (All
frosting strips were
applied locally using a
vinyl application.)

**Designer** Cooper Carry

**Distribution Partner** Corporate Environments

### **Education**

Atlanta, Georgia

www.dirtt.net

DIRTT | AGILE ARCHITECTURAL SOLUTIONS