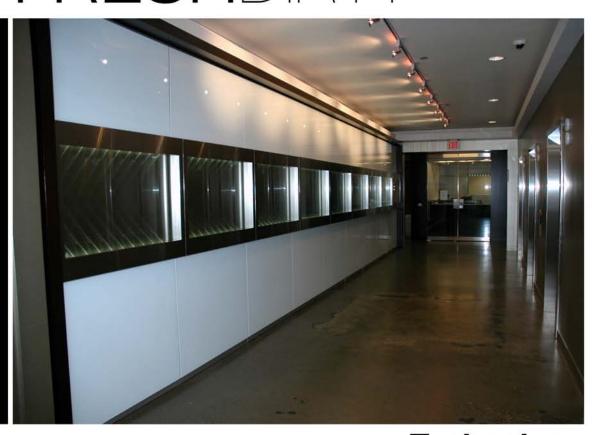

## FRESHDIRT

Products include
Modular Solid Walls
and Modular Glass
Walls. Finishes used
clear anodized
aluminum, powdercoat, backpainted
glass, and satin etch
glass.

Designer HOK

**Distribution Partners** Summerlee

#### Technology Toronto, Ontario

www.dirtt.net

DIRTT | AGILE ARCHITECTURAL SOLUTIONS