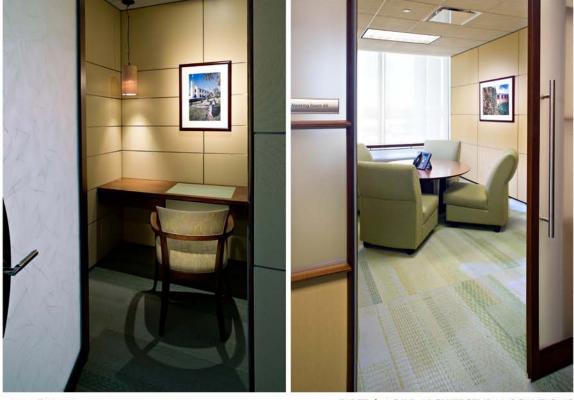

# FRESHDIR

Products include Modular Solid Walls, Modular Glass Walls, Slimline Barn Doors, and Slimline Pivot Doors. Finishes used veneer, veneer wrapping, fabric, 3form, chroma-coat, and Starphire glass, .

Designer Lindberg & Simmons

**Distribution Partner** Commercial Office **Environments** 

## Corporate Hamilton, Bermuda

www.dirtt.net

DIRTT | AGILE ARCHITECTURAL SOLUTIONS