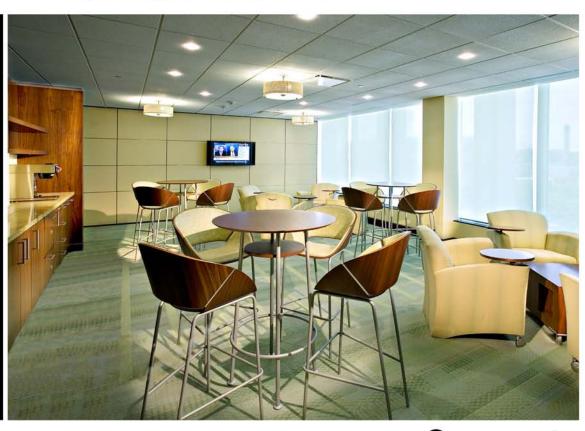

# FRESHDIR

Products include Modular Solid Walls, Modular Glass Walls, Slimline Barn Doors, and Slimline Pivot Doors. Finishes used veneer, veneer wrapping, fabric, 3form, chroma-coat, and Starphire glass, .

Designer Lindberg & Simmons

**Distribution Partner** Commercial Office **Environments** 

## Corporate Hamilton, Bermuda

www.dirtt.net

DIRTT | AGILE ARCHITECTURAL SOLUTIONS