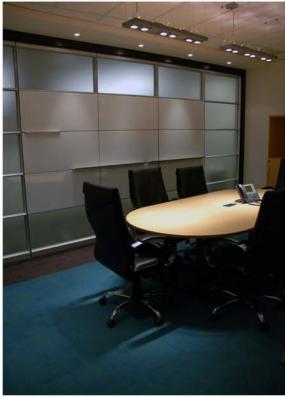

## FRESHDIRT

Products include
Modular Solid Walls,
Modular Glass Walls,
Stick-built Walls, and
Slim-line Barn Doors.
Finishes used clear
anodized aluminum,
clear tempered glass,
and fabric. (All
frosting strips were
applied locally using a
vinyl application.)

**Designer** Cooper Carry

**Distribution Partner** Corporate Environments

### **Education**

Atlanta, Georgia

www.dirtt.net

DIRTT | AGILE ARCHITECTURAL SOLUTIONS