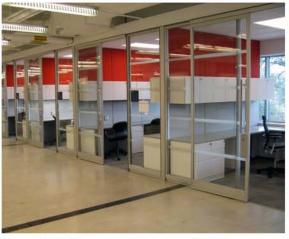

## FRESHDIRT

Products include
Modular Solid Walls,
Modular Glass Walls,
Stick-built Walls, and
Slim-line Barn Doors.
Finishes used clear
anodized aluminum,
clear tempered glass,
and fabric. (All
frosting strips were
applied locally using a
vinyl application.)

**Designer** Cooper Carry

**Distribution Partner** Corporate Environments

### **Education**

Atlanta, Georgia

www.dirtt.net

DIRTT | AGILE ARCHITECTURAL SOLUTIONS